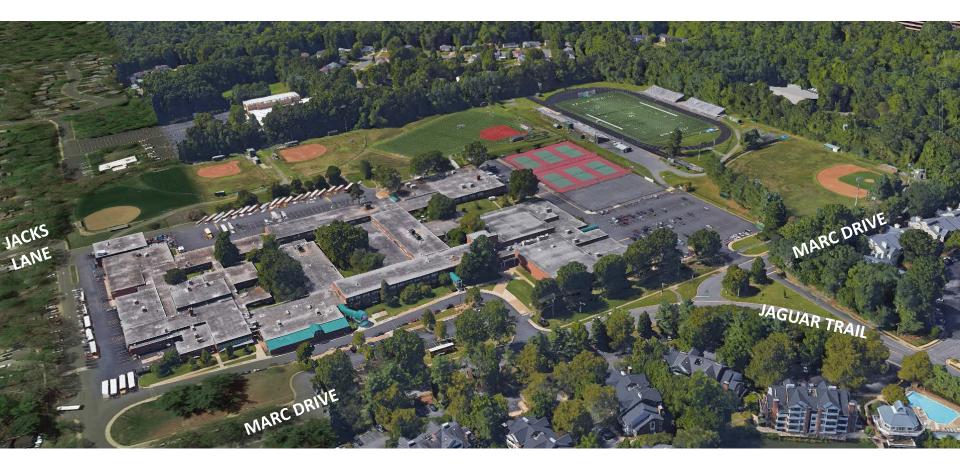

mechanical & plumbing systems; new lighting
- New data and telephone system
- Additions include aux gym, main gym expansion, physical education rooms, music suite, library, lecture hall, science labs
- Cafeteria expansion
- Academy wing programs (nursing and dental lab)
- Improve kiss & ride and bus drop off circulation

| Permitting                                       | Summer 2020-2021 |
|--------------------------------------------------|------------------|
| Bid Advertisement                                | Fall 2021        |
| <ul> <li>Construction Start (4 years)</li> </ul> | Fall 2021        |
| <ul> <li>Completion</li> </ul>                   | Fall 2025        |

#### Aerial View – Regional Context



#### Aerial View – Neighborhood Context



#### Aerial View – Site Context



#### Proposed Site Plan



#### **Proposed Additions Plan**





#### Proposed First Floor Plan

ADMINISTRATION STUDENT SERVICES HEALTH CLINIC STUDENT ACTIVITIES FOOD SERVICES LIBRARY SCIENCE CORE CURRICULA HEALTH & PE PE LOCKERS ARTS MUSIC THEATER ARTS **BUSINESS & MARKETING** TECHNOLOGY & SUPPORT CTE ELECTIVES SPECIAL EDUCATION ACADEMY PROGRAMS BUILDING SUPPORT CIRCULATION





#### Proposed Second Floor Plan

- STUDENT ACTIVITIES SCIENCE CORE CURRICULA
- TECHNOLOGY & SUPPORT
- SPECIAL EDUCATION
- BUILDING SUPPORT
- CIRCULATION





#### Proposed Building Elevation - Main Entry





### Proposed Building Elevation – Academy Entrance





#### Proposed Building Elevation – Library and Lecture Hall





### Proposed Building Elevation - Science Addition





# **Questions?**

# Thank You