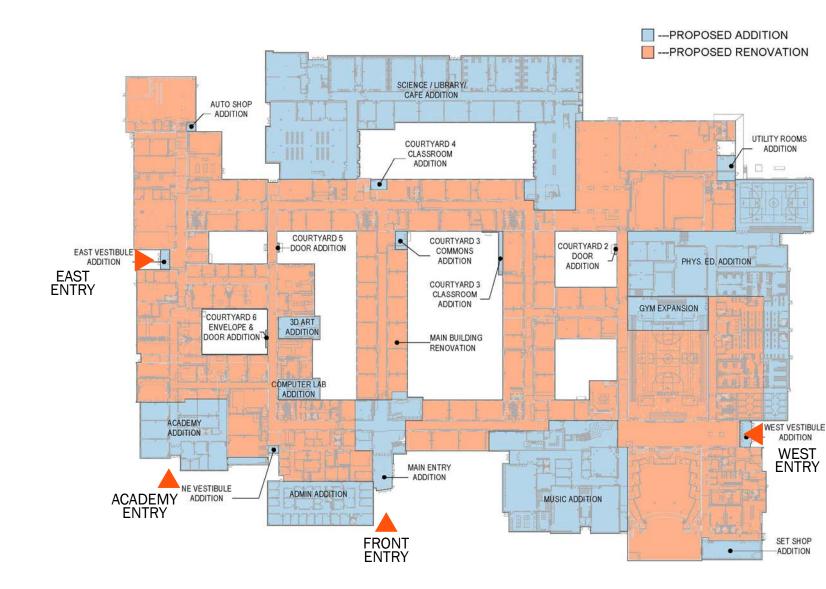

ephone system
- Additions include aux gym, main gym expansion, physical education rooms, music suite, library, lecture hall, science labs
- Cafeteria expansion
- Academy wing programs (nursing and dental lab)
- Improve kiss & ride and bus drop off circulation

| Permitting                                       | Summer 2020-2021 |
|--------------------------------------------------|------------------|
| Bid Advertisement                                | Fall 2021        |
| <ul> <li>Construction Start (4 years)</li> </ul> | Fall 2021        |
| <ul> <li>Completion</li> </ul>                   | Fall 2025        |

#### Aerial View – Regional Context



#### Aerial View – Neighborhood Context



#### Aerial View – Site Context



#### Proposed Site Plan



#### **Proposed Additions Plan**





#### Proposed First Floor Plan

ADMINISTRATION STUDENT SERVICES HEALTH CLINIC STUDENT ACTIVITIES FOOD SERVICES LIBRARY SCIENCE CORE CURRICULA HEALTH & PE PE LOCKERS ARTS MUSIC THEATER ARTS **BUSINESS & MARKETING** TECHNOLOGY & SUPPORT CTE ELECTIVES SPECIAL EDUCATION ACADEMY PROGRAMS BUILDING SUPPORT CIRCULATION





#### Proposed Second Floor Plan

- STUDENT ACTIVITIES SCIENCE CORE CURRICULA
- TECHNOLOGY & SUPPORT
- SPECIAL EDUCATION
- BUILDING SUPPORT
- CIRCULATION





#### Proposed Building Elevation - Main Entry





### Proposed Building Elevation – Academy Entrance





#### Proposed Building Elevation – Library and Lecture Hall





### Proposed Building Elevation - Science Addition





# **Questions?**

# Thank You