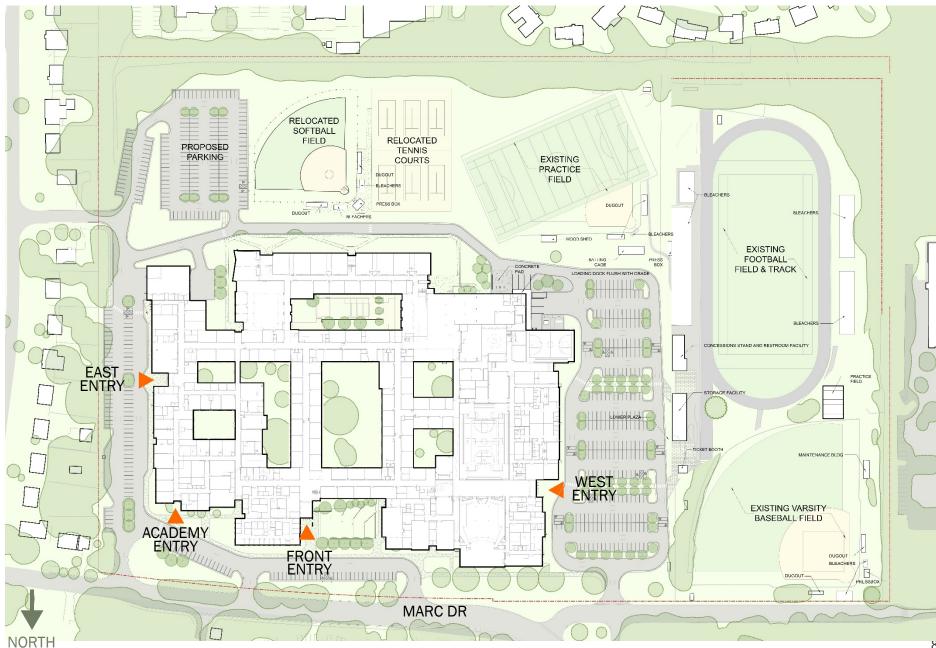

ems; new lighting
- New data and telephone system
- Additions include aux gym, main gym expansion, physical education rooms, music suite, library, lecture hall, science labs
- Cafeteria expansion
- Academy wing programs (nursing and dental lab)
- Improve kiss & ride and bus drop off circulation

| Permitting                                       | Summer 2020-2021 |
|--------------------------------------------------|------------------|
| Bid Advertisement                                | Fall 2021        |
| <ul> <li>Construction Start (4 years)</li> </ul> | Fall 2021        |
| <ul> <li>Completion</li> </ul>                   | Fall 2025        |

#### Aerial View – Regional Context



#### Aerial View – Neighborhood Context



#### Aerial View – Site Context



#### Proposed Site Plan



#### **Proposed Additions Plan**





#### Proposed First Floor Plan

ADMINISTRATION STUDENT SERVICES HEALTH CLINIC STUDENT ACTIVITIES FOOD SERVICES LIBRARY SCIENCE CORE CURRICULA HEALTH & PE PE LOCKERS ARTS MUSIC THEATER ARTS **BUSINESS & MARKETING** TECHNOLOGY & SUPPORT CTE ELECTIVES SPECIAL EDUCATION ACADEMY PROGRAMS BUILDING SUPPORT CIRCULATION





#### Proposed Second Floor Plan

- STUDENT ACTIVITIES SCIENCE CORE CURRICULA
- TECHNOLOGY & SUPPORT
- SPECIAL EDUCATION
- BUILDING SUPPORT
- CIRCULATION





#### Proposed Building Elevation - Main Entry





### Proposed Building Elevation – Academy Entrance





#### Proposed Building Elevation – Library and Lecture Hall





### Proposed Building Elevation - Science Addition





# **Questions?**

# Thank You