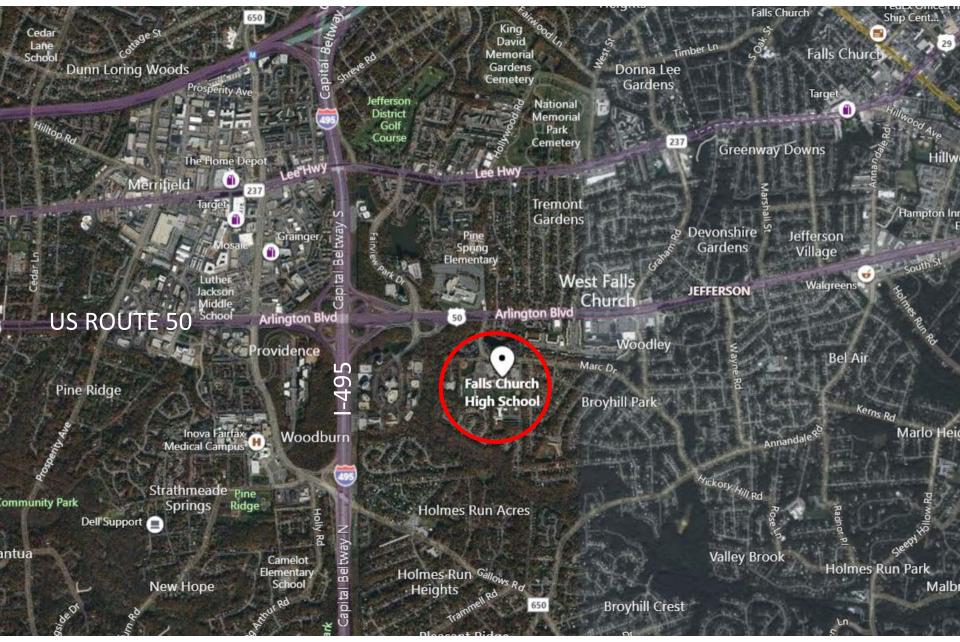

systems (sprinkler, fire alarm, door access & sound system)
- New electrical, mechanical & plumbing systems; new lighting
- New data and telephone system
- Additions include aux gym, main gym expansion, physical education rooms, music suite, library, lecture hall, science labs
- Cafeteria expansion
- Academy wing programs (nursing and dental lab)
- Improve kiss & ride and bus drop off circulation

| Permitting                                       | Summer 2020-2021 |
|--------------------------------------------------|------------------|
| Bid Advertisement                                | Fall 2021        |
| <ul> <li>Construction Start (4 years)</li> </ul> | Fall 2021        |
| <ul> <li>Completion</li> </ul>                   | Fall 2025        |

#### Aerial View – Regional Context



#### Aerial View – Neighborhood Context



#### Aerial View – Site Context



#### Proposed Site Plan



#### **Proposed Additions Plan**





#### Proposed First Floor Plan

ADMINISTRATION STUDENT SERVICES HEALTH CLINIC STUDENT ACTIVITIES FOOD SERVICES LIBRARY SCIENCE CORE CURRICULA HEALTH & PE PE LOCKERS ARTS MUSIC THEATER ARTS **BUSINESS & MARKETING** TECHNOLOGY & SUPPORT CTE ELECTIVES SPECIAL EDUCATION ACADEMY PROGRAMS BUILDING SUPPORT CIRCULATION





#### Proposed Second Floor Plan

- STUDENT ACTIVITIES SCIENCE CORE CURRICULA
- TECHNOLOGY & SUPPORT
- SPECIAL EDUCATION
- BUILDING SUPPORT
- CIRCULATION





#### Proposed Building Elevation - Main Entry





### Proposed Building Elevation – Academy Entrance





#### Proposed Building Elevation – Library and Lecture Hall





### Pro